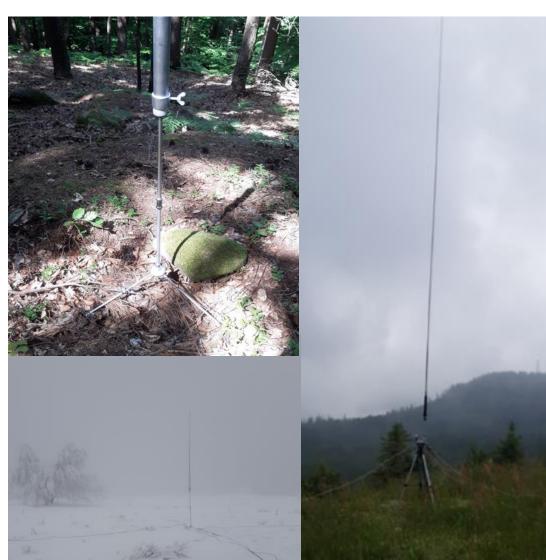

#### Moving to vertical antennas

- Extended radiator from 1m to 5m
- Radials: elevated vs. grounded radials
- Fixing the antenna to the ground (pegs)
- Some problems to tune the antenna in dense forrests (no ATU)
- Freezing coils

Next step: back to wire and ATU?