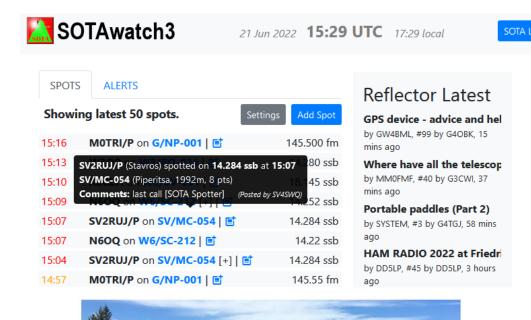

## Be Active Part of a SOTA-Community

SOTA – reflector – source of inspiration and community life

Be part of a local SOTA community, ,e.g. SOTA BW

SOTA is highly addicting!