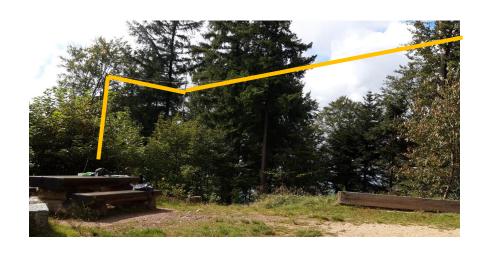

## Antenna is the best Amplifier

Endfed Half Wave Antenna (Fuchs-Antenna)

- No need for a counterpoise?
- Fighting with the bushes (partially 1m high)

#### Moving to vertical antennas

- Extended radiator from 1m to 5m
- Radials: elevated vs. grounded radials
- Fixing the antenna to the ground (pegs)
- Some problems to tune the antenna in dense forrests (no ATU)
- Freezing coils