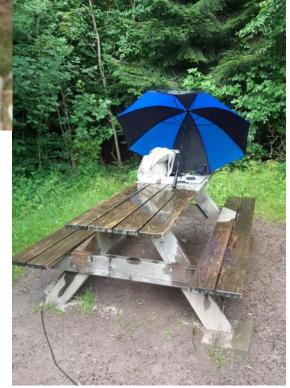

#### Weather

- Have the right clothes do not show skin
- A big umbrella might help to protect your equipment
- Avoid thunder and lightning get down from the peaks