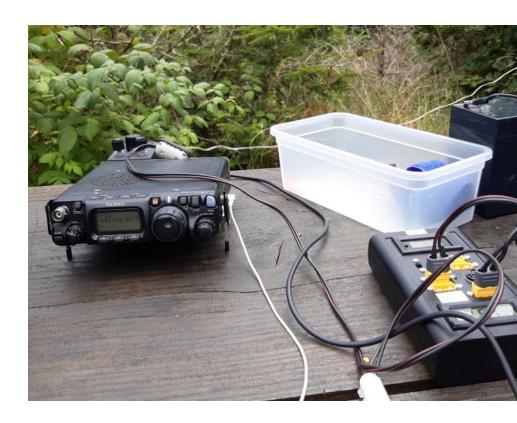

# One Year SOTA — Lessons Learned

Ingo DH5ST, EI2KF

25.06.2022



#### First Attempt to Activate



Setup: FT817, MP-1 antenna, battery 4,5Ah

#### Issues:

- No alerts/spots set
- Sunday afternoon problem
- Post your activations!
- Use different activations at the same time (SOTA, GMA, WFF, COTA,...). Upload your logs to all programs!
- Serve your chasers! Work all chasers!
- Use CW



# Weight Optimising Journey



| Setup1                       | Weight (kg)    | Setup2                            | Weight (kg)    | Setup3                            | Weight<br>(kg) | Setup4                          | Weight<br>(kg) |
|------------------------------|----------------|-----------------------------------|----------------|-----------------------------------|----------------|---------------------------------|----------------|
| IC706                        | 3,3            | FT-817                            | 1,4            | QCX mini<br>40, 30,<br>20m        | 0,7            | QCX mini<br>30m                 | 0,3            |
| Bat. 12AH                    | 3,5            | Bat. 4,5 Ah                       | 1,4            | Bat. 1,5 Ah                       | 0,55