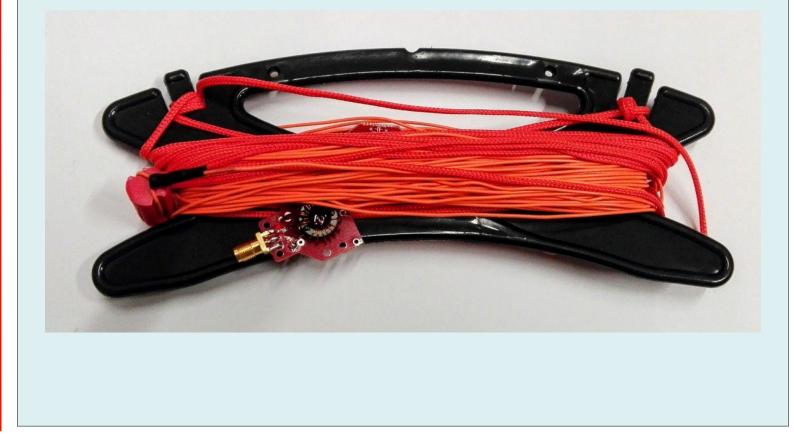

## Endfed dipole (EFHW 40/30/20 m)

Ρ R 0 D U С Т R Ε V Ε W

# **Endfed Dipole (EFHW)**

- **Resonant Frequencies:**
- SWR: 7.000-7.200 SWR: 10.100-10.200 SWR: 14.000-14.350
- Price:
- Max. Power:
- Dimensions:

- 40, 30 and 20 m <2 typ. 1.2 <2 typ 1.3 <2 typ 1.5 35€
- 10 Watts
- 20 m
- Weight: 200 g

My Opinion  $\rightarrow$  vy good ant for newcomers and SOTA activators who do not want to build their antenna on it's own!

© Dr. Jürg Regli, HB9BIN

Ρ R 0 D U С Т R Ε V Ε W Yaesu is presenting in A 1 the following new product: