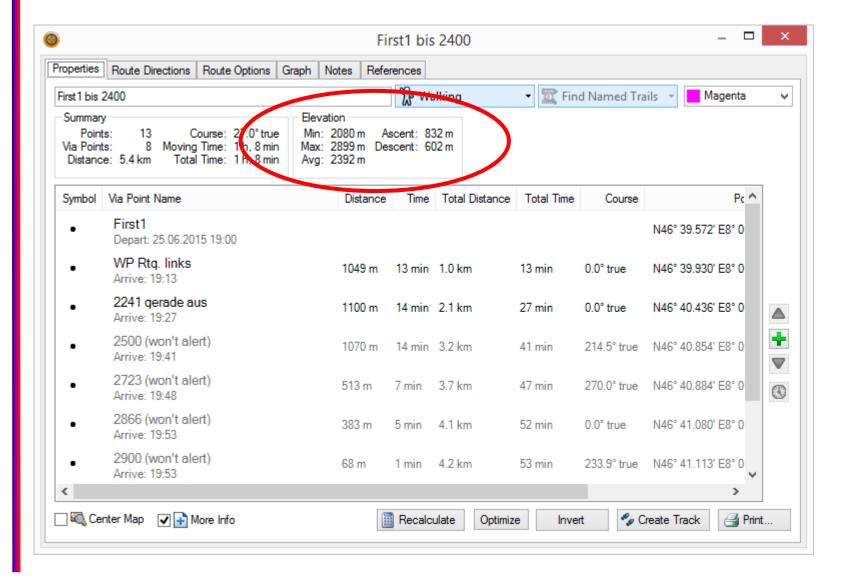

## R G E

S C H W R Z H 0 R

**S C H** W R Z Н 0 R

G

WP 1: First 2166 meter (Starting point)

WP 2: 2084 meter direction left

WP 3: 2241 meter straight forward

WP 4: 2723 meter straight forward

WP 5: Schwarzhoren: HB/BE-052 (Summit)

A S C E N D E C E N

G R A P H