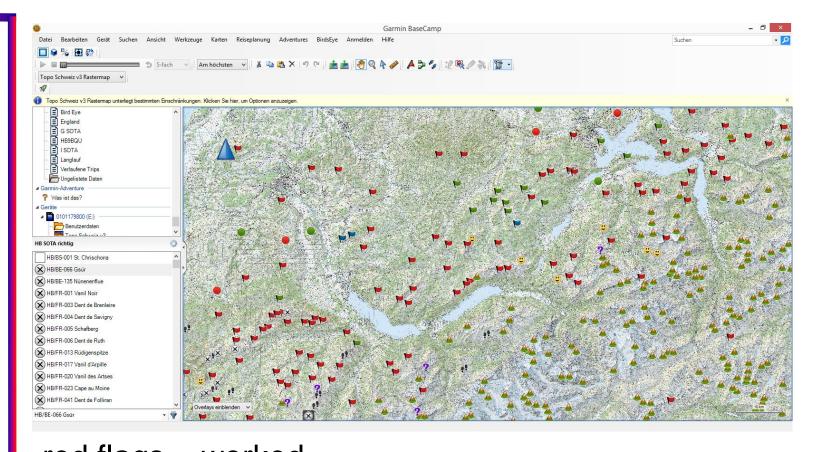

W N 0

red flags = worked red circle = worked "drive-in" SOTAs

W N 0

Н

red flags = worked

Red circle = worked "drive-in" SOTAs

prepared to activate

Brown = to check