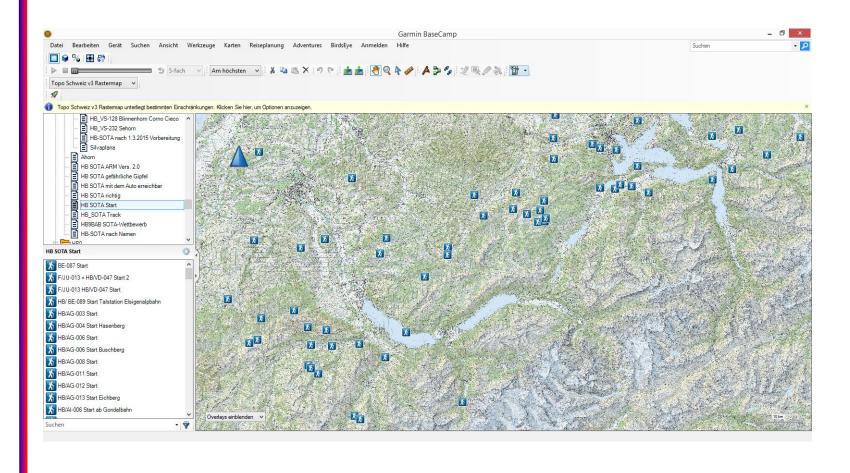

## Welcome to Garmin BaseCamp

C 0 N E N

**Video tutorials An overview** The waypoints The planing of a route A track The quality of maps **Your questions** 

S

D E 0 U 0 R S

W A Y P O I N T S

> D M

red flags = worked
blue flags = not yet worked

W N 0

red flags = worked red circle = worked "drive-in" SOTAs

W N 0

Н

red flags = worked

Red circle = worked "drive-in" SOTAs

prepared to activate

Brown = to check