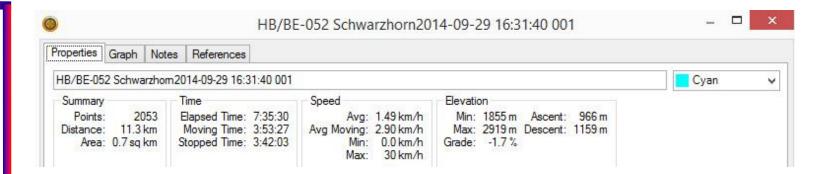

#### Summary

**Points: 2053** 

Distance: 11.3 km

Elapsed Time: 7:36 h

Moving Time: 3:53 h

Stopped Time: 3:42 h

Avg Moving: 2.9 km/h

Ascent: 966 m

Descent: 1159 m

T

E

E

D