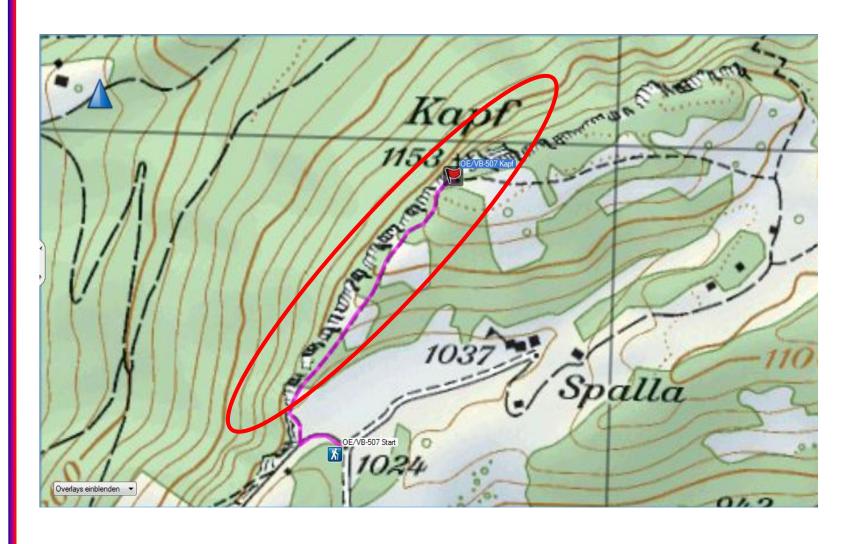

W N 0

red flags = worked red circle = worked "drive-in" SOTAs

W N 0

Н

red flags = worked

Red circle = worked "drive-in" SOTAs

prepared to activate

Brown = to check