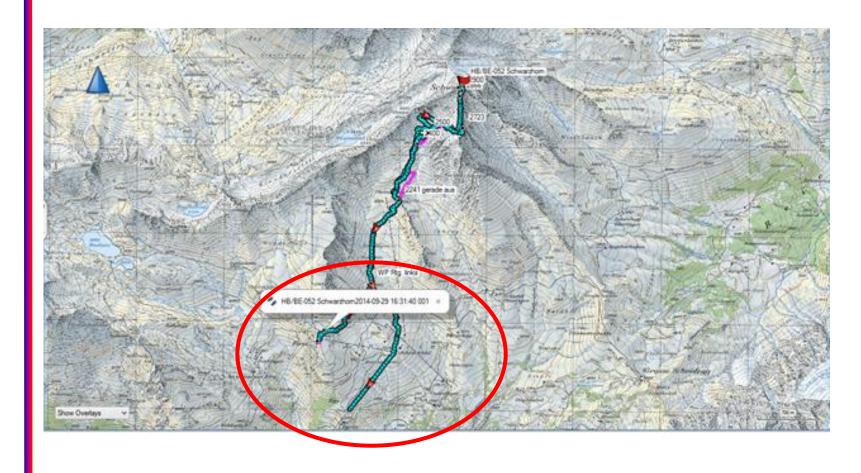

#### T R A C K

#### Summary

**Points: 2053** 

Distance: 11.3 km

Elapsed Time: 7:36 h

Moving Time: 3:53 h

Stopped Time: 3:42 h

Avg Moving: 2.9 km/h

Ascent: 966 m

Descent: 1159 m

T

E

E

D