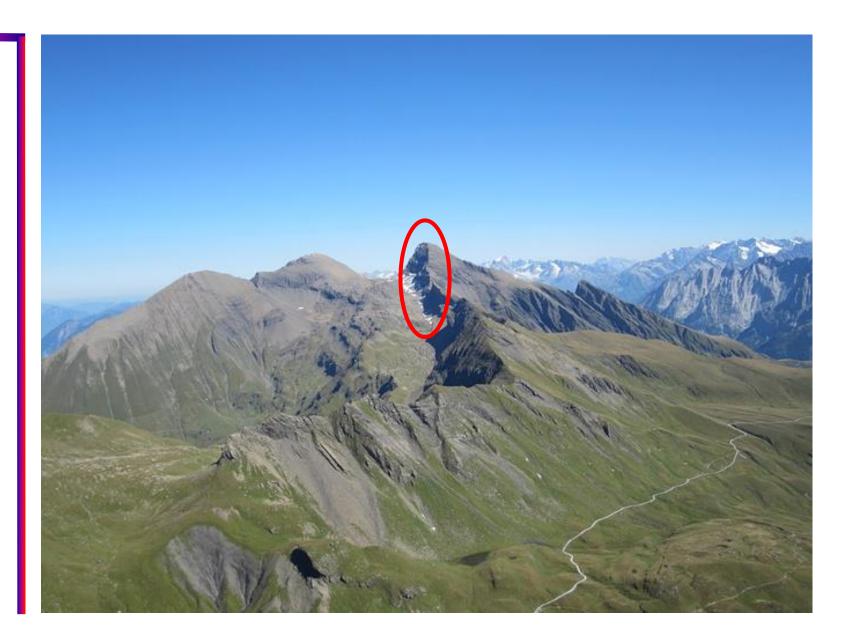

## R G E

S C H W R Z H 0 R

**S C H** W R Z Н 0 R

G

WP 1: First 2166 meter (Starting point)

WP 2: 2084 meter direction left

WP 3: 2241 meter straight forward

WP 4: 2723 meter straight forward

WP 5: Schwarzhoren: HB/BE-052 (Summit)

A S C E N D E C E N

G R A P H