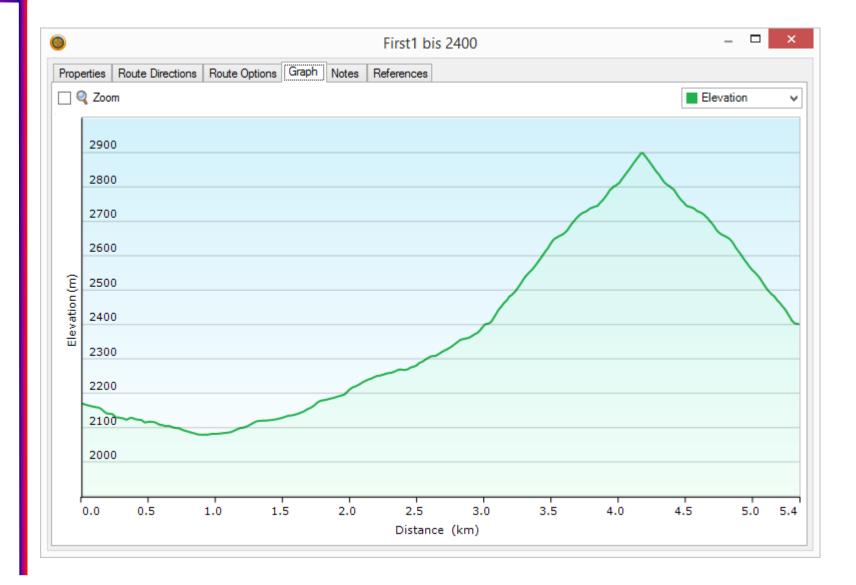

Ham Radio 2015



## Welcome to Garmin BaseCamp



C 0 N E N

**Video tutorials An overview** The waypoints The planing of a route A track The quality of maps **Your questions** 

S



D E 0 U 0 R S



W A Y P O I N T S

> D M



red flags = worked
blue flags = not yet worked

W N 0



red flags = worked red circle = worked "drive-in" SOTAs

W N 0

Н



red flags = worked

Red circle = worked "drive-in" SOTAs

prepared to activate

Brown = to check

A R N G N

S



## R G E



S C H W R Z H 0 R



**S C H** W R Z Н 0 R



G



WP 1: First 2166 meter (Starting point)

WP 2: 2084 meter direction left

WP 3: 2241 meter straight forward

WP 4: 2723 meter straight forward

WP 5: Schwarzhoren: HB/BE-052 (Summit)

A S C E N D E C E N



G R A P H



### T R A C K



Q U A L I T

0 F

M A P S



#### T R A C K



#### Summary

**Points: 2053** 

Distance: 11.3 km

Elapsed Time: 7:36 h

Moving Time: 3:53 h

Stopped Time: 3:42 h

Avg Moving: 2.9 km/h

Ascent: 966 m

Descent: 1159 m

T

E

E

D



# Looking forward to some SOTA QSOs with you soon!