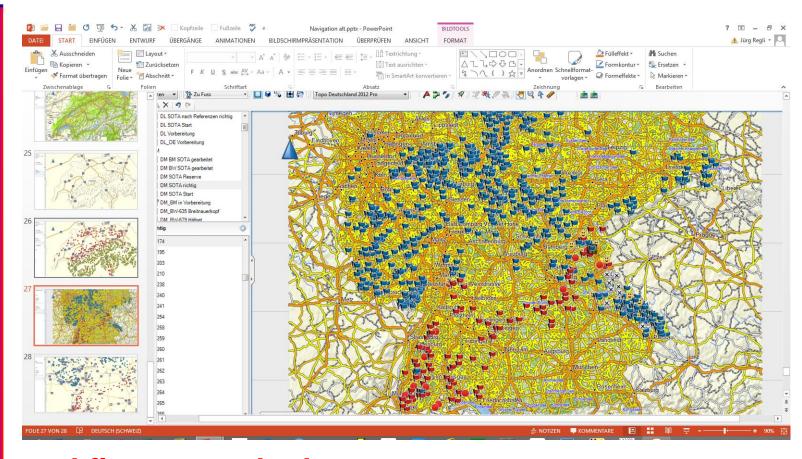

## Welcome to Garmin BaseCamp

C 0 N E N

**Video tutorials An overview** The waypoints The planing of a route A track The quality of maps **Your questions** 

S

D E 0 U 0 R S

W A Y P O I N T S

> D M

red flags = worked
blue flags = not yet worked