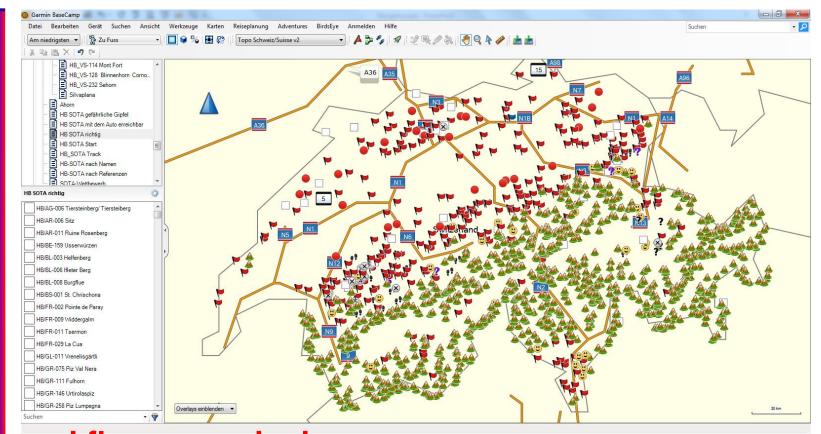

## Welcome to Garmin BaseCamp

C 0 N E N

**Video tutorials An overview** The waypoints The planing of a route A track The quality of maps **Your questions** 

S

D E 0 U 0 R S

W A Y P O I N T S

> D M

red flags = worked
blue flags = not yet worked

W N 0

red flags = worked red circle = worked "drive-in" SOTAs

W N 0

Н

red flags = worked

Red circle = worked "drive-in" SOTAs

prepared to activate

Brown = to check