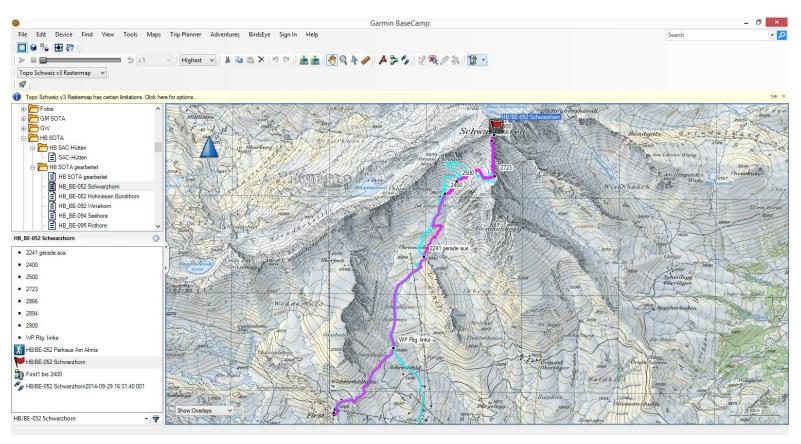

## R G E

S C H W R Z H 0 R

**S C H** W R Z Н 0 R

G

WP 1: First 2166 meter (Starting point)

WP 2: 2084 meter direction left

WP 3: 2241 meter straight forward

WP 4: 2723 meter straight forward

WP 5: Schwarzhoren: HB/BE-052 (Summit)

A S C E N D E C E N

G R A P H