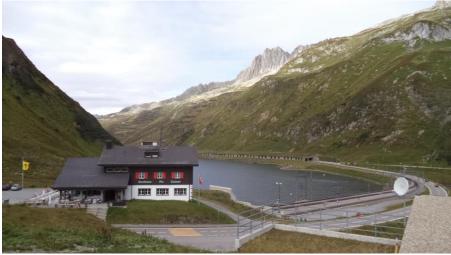

## Calmut HB/GR-292

September 2, 2013 Paul, HB9DST

This is a shockingly easy 8-pointer, especially given that almost all the other peaks in the area have not been activated. A dirt road leads up the entire way (267 meters), difficulty level T2-. (Perfect for guests who do not have much physical stamina but want the Alpine experience -- nice train ride, nice views from the summit.) Also easy access with public transportation: train to Göschenen, 15-minute train to Andermatt, 20-minute train to Oberalppass. Took just over 2 hours to get there from Thalwil, very good connections. I didn't have to leave home at the crack of dawn, and I still got home before the close of business so I could respond to e-mails. There is a parking lot next to the restaurant at the train station.

Oberalppass train station.

A dirt road goes the whole way up.

Attached my mast to the bench, still got great SWRs on 40 and 30.

View looking west -- none of these summits have been activated.

| Calmut                                                        |                                                                                |                                                                                |                                                                                     |
|---------------------------------------------------------------|--------------------------------------------------------------------------------|--------------------------------------------------------------------------------|-------------------------------------------------------------------------------------|
| Summary<br>Points: 223<br>Distance: 1.9 km<br>Area: 0.2 sq km | Time<br>Elapsed Time: 0:43:49<br>Moving Time: 0:34:12<br>Stopped Time: 0:09:37 | Speed<br>Avg: 2.6 km/h<br>Avg Moving: 3.4 km/h<br>Min: 0.0 km/h<br>Max: 5 km/h | Elevation<br>Min: 2044 m Ascent: 267 m<br>Max: 2311 m Descent: 4 m<br>Grade: 13.6 % |