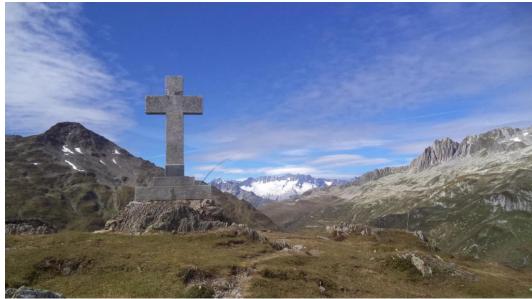

Oberalppass train station.

A dirt road goes the whole way up.

Attached my mast to the bench, still got great SWRs on 40 and 30.

View looking west -- none of these summits have been activated.

| Calmut                                                        |                                                                                |                                                                                |                                                                                     |
|---------------------------------------------------------------|--------------------------------------------------------------------------------|--------------------------------------------------------------------------------|-------------------------------------------------------------------------------------|
| Summary<br>Points: 223<br>Distance: 1.9 km<br>Area: 0.2 sq km | Time<br>Elapsed Time: 0:43:49<br>Moving Time: 0:34:12<br>Stopped Time: 0:09:37 | Speed<br>Avg: 2.6 km/h<br>Avg Moving: 3.4 km/h<br>Min: 0.0 km/h<br>Max: 5 km/h | Elevation<br>Min: 2044 m Ascent: 267 m<br>Max: 2311 m Descent: 4 m<br>Grade: 13.6 % |