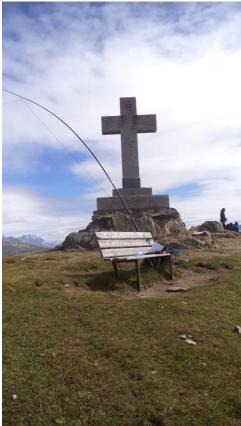

Oberalppass train station.

A dirt road goes the whole way up.

Attached my mast to the bench, still got great SWRs on 40 and 30.

View looking west -- none of these summits have been activated.

| Calmut                                                        |                                                                                |                                                                                |                                                                                     |
|---------------------------------------------------------------|--------------------------------------------------------------------------------|--------------------------------------------------------------------------------|-------------------------------------------------------------------------------------|
| Summary<br>Points: 223<br>Distance: 1.9 km<br>Area: 0.2 sq km | Time<br>Elapsed Time: 0:43:49<br>Moving Time: 0:34:12<br>Stopped Time: 0:09:37 | Speed<br>Avg: 2.6 km/h<br>Avg Moving: 3.4 km/h<br>Min: 0.0 km/h<br>Max: 5 km/h | Elevation<br>Min: 2044 m Ascent: 267 m<br>Max: 2311 m Descent: 4 m<br>Grade: 13.6 % |