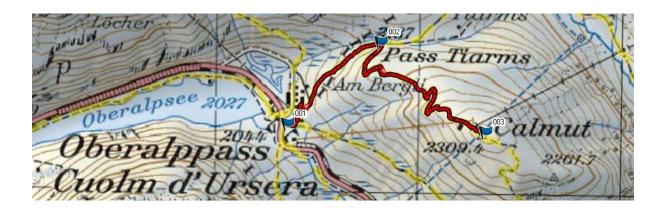

Aside: First time I tried out my new toy: a Garmin etrex 20 GPS with the Swisstopo 50k maps. On sale at Interdiscount for CHF 270, including the map chip. I'm still learning how to use it.

30 QSOs on 40m (2x s2s), 7 QSOs on 30m. My only QRM was a school group for half an hour, other than that I was totally alone up there. There was a very brisk wind -- at one point I had on my fleece plus jacket plus gloves. Down at the train station it was T-shirt weather.

Oberalppass train station.

A dirt road goes the whole way up.

Attached my mast to the bench, still got great SWRs on 40 and 30.

View looking west -- none of these summits have been activated.

| Calmut                                                        |                                                                                |                                                                                |                                                                                     |
|---------------------------------------------------------------|--------------------------------------------------------------------------------|--------------------------------------------------------------------------------|-------------------------------------------------------------------------------------|
| Summary<br>Points: 223<br>Distance: 1.9 km<br>Area: 0.2 sq km | Time<br>Elapsed Time: 0:43:49<br>Moving Time: 0:34:12<br>Stopped Time: 0:09:37 | Speed<br>Avg: 2.6 km/h<br>Avg Moving: 3.4 km/h<br>Min: 0.0 km/h<br>Max: 5 km/h | Elevation<br>Min: 2044 m Ascent: 267 m<br>Max: 2311 m Descent: 4 m<br>Grade: 13.6 % |